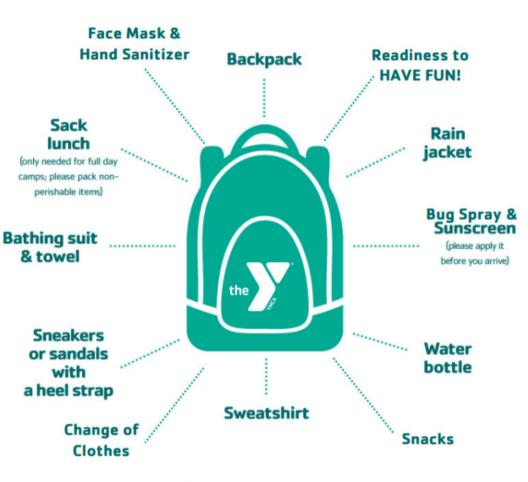

## YMCA CAMP SHORE WHAT TO BRING TO CAMP EACH DAY

#### 2) WHAT SHOULD MY CAMPER **BRING EACH DAY?**

Lunch (not refrigerated), swimsuit, towel, sneakers, sunscreen, change of clothes. No outside toys or electronics allowed.

### WHAT TO LEAVE AT HOME

Flips flops, sodas, juices, energy drinks, money, electronics, cell phones and toys. The YMCA is not responsible for lost or stolen items. Please check the lost and found each day for items left at camp.